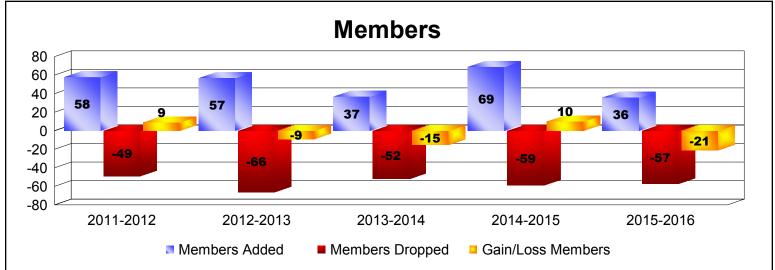

MBR0065 Page 1 of 2 9/15/2016 10:46:56AM

| Year      | New<br>Clubs | Dropped<br>Clubs | Gain/<br>Loss<br>Clubs | New<br>Members | Charter<br>Members | Reinstate<br>Members | Transfer<br>Members | Total<br>Member<br>Added | Total<br>Members<br>Dropped | Gain/<br>Loss<br>Members |
|-----------|--------------|------------------|------------------------|----------------|--------------------|----------------------|---------------------|--------------------------|-----------------------------|--------------------------|
| 2011-2012 | 0            | 0                | 0                      | 45             | 0                  | 2                    | 11                  | 58                       | -49                         | 9                        |
| 2012-2013 | 0            | -2               | -2                     | 53             | 0                  | 0                    | 4                   | 57                       | -66                         | -9                       |
| 2013-2014 | 0            | -1               | -1                     | 32             | 0                  | 1                    | 4                   | 37                       | -52                         | -15                      |
| 2014-2015 | 0            | 0                | 0                      | 64             | 2                  | 1                    | 2                   | 69                       | -59                         | 10                       |
| 2015-2016 | 0            | 0                | 0                      | 36             | 0                  | 0                    | 0                   | 36                       | -57                         | -21                      |
| Average   | 0            | -1               | -1                     | 46             | 0                  | 1                    | 4                   | 51                       | -57                         | -5                       |