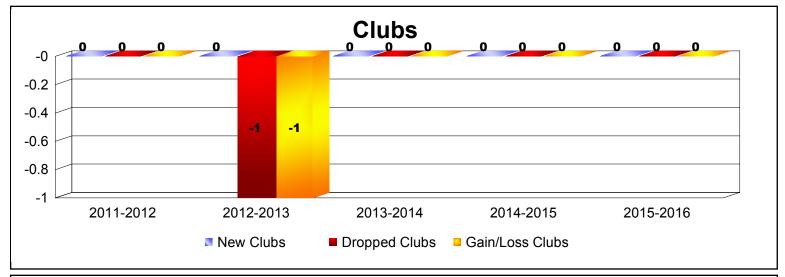

District 105 W WALES As of June 2016 Cumulative

| Year      | New<br>Clubs | Dropped<br>Clubs | Gain/<br>Loss<br>Clubs | New<br>Members | Charter<br>Members | Reinstate<br>Members | Transfer<br>Members | Total<br>Member<br>Added | Total<br>Members<br>Dropped | Gain/<br>Loss<br>Members |
|-----------|--------------|------------------|------------------------|----------------|--------------------|----------------------|---------------------|--------------------------|-----------------------------|--------------------------|
| 2011-2012 | 0            | 0                | 0                      | 46             | 0                  | 1                    | 4                   | 51                       | -38                         | 13                       |
| 2012-2013 | 0            | -1               | -1                     | 29             | 0                  | 0                    | 4                   | 33                       | -61                         | -28                      |
| 2013-2014 | 0            | 0                | 0                      | 22             | 0                  | 4                    | 0                   | 26                       | -47                         | -21                      |
| 2014-2015 | 0            | 0                | 0                      | 30             | 1                  | 0                    | 3                   | 34                       | -36                         | -2                       |
| 2015-2016 | 0            | 0                | 0                      | 30             | 0                  | 0                    | 1                   | 31                       | -44                         | -13                      |
| Average   | 0            | 0                | 0                      | 31             | 0                  | 1                    | 2                   | 35                       | -45                         | -10                      |