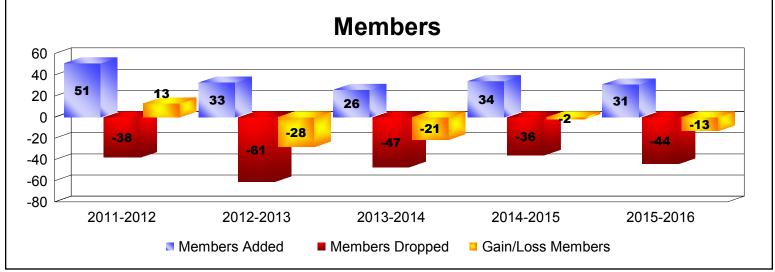

District 105 W WALES As of June 2016 Cumulative

| Year      | New<br>Clubs | Dropped<br>Clubs | Gain/<br>Loss<br>Clubs | New<br>Members | Charter<br>Members | Reinstate<br>Members | Transfer<br>Members | Total<br>Member<br>Added | Total<br>Members<br>Dropped | Gain/<br>Loss<br>Members |
|-----------|--------------|------------------|------------------------|----------------|--------------------|----------------------|---------------------|--------------------------|-----------------------------|--------------------------|
| 2011-2012 | 0            | 0                | 0                      | 46             | 0                  | 1                    | 4                   | 51                       | -38                         | 13                       |
| 2012-2013 | 0            | -1               | -1                     | 29             | 0                  | 0                    | 4                   | 33                       | -61                         | -28                      |
| 2013-2014 | 0            | 0                | 0                      | 22             | 0                  | 4                    | 0                   | 26                       | -47                         | -21                      |
| 2014-2015 | 0            | 0                | 0                      | 30             | 1                  | 0                    | 3                   | 34                       | -36                         | -2                       |
| 2015-2016 | 0            | 0                | 0                      | 30             | 0                  | 0                    | 1                   | 31                       | -44                         | -13                      |
| Average   | 0            | 0                | 0                      | 31             | 0                  | 1                    | 2                   | 35                       | -45                         | -10                      |