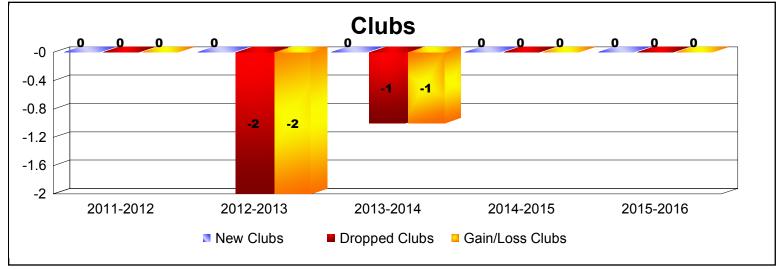

MBR0065 Page 1 of 2 9/15/2016 10:46:56AM

| Year      | New<br>Clubs | Dropped<br>Clubs | Gain/<br>Loss<br>Clubs | New<br>Members | Charter<br>Members | Reinstate<br>Members | Transfer<br>Members | Total<br>Member<br>Added | Total<br>Members<br>Dropped | Gain/<br>Loss<br>Members |
|-----------|--------------|------------------|------------------------|----------------|--------------------|----------------------|---------------------|--------------------------|-----------------------------|--------------------------|
| 2011-2012 | 0            | 0                | 0                      | 45             | 0                  | 2                    | 11                  | 58                       | -49                         | 9                        |
| 2012-2013 | 0            | -2               | -2                     | 53             | 0                  | 0                    | 4                   | 57                       | -66                         | -9                       |
| 2013-2014 | 0            | -1               | -1                     | 32             | 0                  | 1                    | 4                   | 37                       | -52                         | -15                      |
| 2014-2015 | 0            | 0                | 0                      | 64             | 2                  | 1                    | 2                   | 69                       | -59                         | 10                       |
| 2015-2016 | 0            | 0                | 0                      | 36             | 0                  | 0                    | 0                   | 36                       | -57                         | -21                      |
| Average   | 0            | -1               | -1                     | 46             | 0                  | 1                    | 4                   | 51                       | -57                         | -5                       |